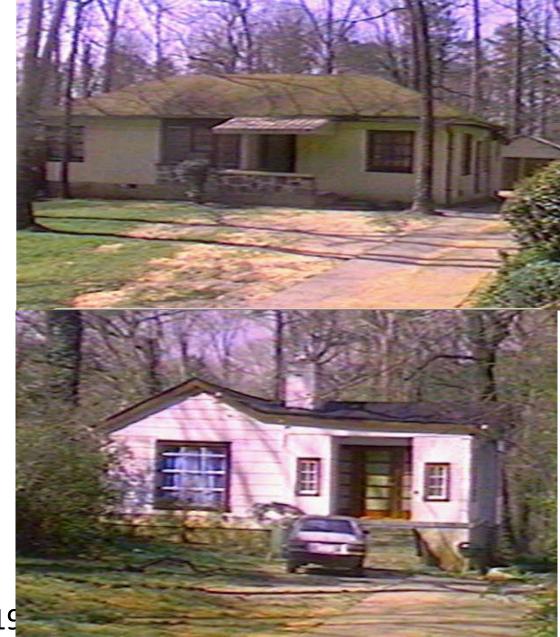

#### 1273 Boulevard Lorraine – Built in 1930

August 29, 1956

December 18, 2004 – screen porch now enclosed

1309 Boulevard Lorraine - Built 1940

1950's

## December 18, 2004 – screen porch enclosed

1304 Boulevard Lorraine - Built 1951

March 11, 1952

December 18, 2004

2000 Albany - Built 1950

August 4, 1952