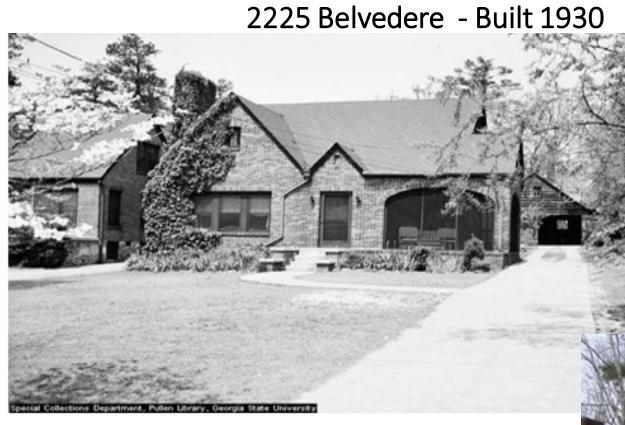

### **Adams Park Community**



#### 1273 Boulevard Lorraine – Built in 1930



August 29, 1956



December 18, 2004 – screen porch now enclosed



1309 Boulevard Lorraine - Built 1940





1950's

## December 18, 2004 – screen porch enclosed

1304 Boulevard Lorraine - Built 1951

March 11, 1952

December 18, 2004



2000 Albany - Built 1950

August 4, 1952



### December 18, 2004- carport enclosed





1942

February 12, 2005- garage removed – porch extended



1988- – porch added



2247 Belvedere - Built 1940

February 12, 2005

### 1950's



2033 Venetian - Built 1955

### 1950's



# December 10, 2005 – garage enclosed



#### 2200 Montrose - 1988

## 2257 Belvedere - 1988





## 2214 Montrose - 1988



2236 Montrose - 1988



## 1332 Boulevard Lorraine - 1988



## 1355 Boulevard Lorraine - 1988





2159 Venetian - 1988



## 1550 Boulevard Lorraine - 1988



## 1550 Boulevard Lorraine -2004



## 2343 Venetian – 1988

## 2343 Venetian -2000





## 2088 West Cedar









2160 Venetian – circa 2004 house torn down. Land became a Georgia Power easement

## 2330 Venetian - 2019





## 2319 Venetian - 2019







2288 Venetian - 1988



1357 Boulevard Lorraine - 19

#### 2198 Ve