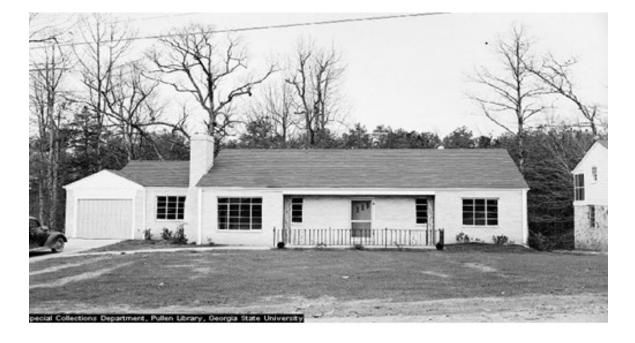

## December 18, 2004 – screen porch enclosed

1304 Boulevard Lorraine - Built 1951

March 11, 1952

December 18, 2004

2000 Albany - Built 1950

August 4, 1952