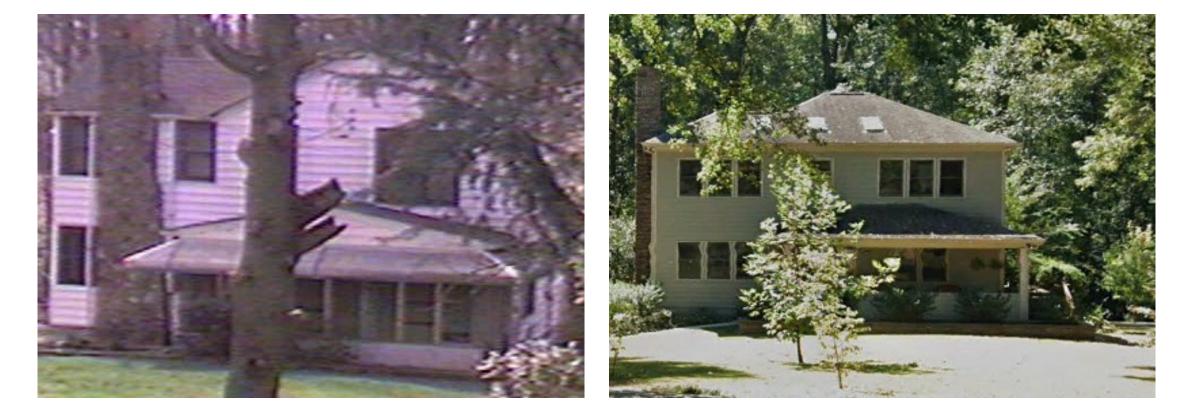

porch added



2247 Belvedere - Built 1940

February 12, 2005

### 1950's



2033 Venetian - Built 1955

### 1950's



# December 10, 2005 – garage enclosed



#### 2200 Montrose - 1988

## 2257 Belvedere - 1988





## 2214 Montrose - 1988



2236 Montrose - 1988



## 1332 Boulevard Lorraine - 1988



## 1355 Boulevard Lorraine - 1988





2159 Venetian - 1988



## 1550 Boulevard Lorraine - 1988



## 1550 Boulevard Lorraine -2004



## 2343 Venetian – 1988

## 2343 Venetian -2000





## 2088 West Cedar









2160 Venetian – circa 2004 house torn down. Land became a Georgia Power easement

## 2330 Venetian - 2019





## 2319 Venetian - 2019







2288 Venetian - 1988



1357 Boulevard Lorraine - 19

#### 2198 Venetian – 1988

2019 – Original home torn down and rebuilt circa 2012



### 1367 Boulevard Lorraine - 1988

## 1367 Boulevard Lorraine - 2020



## 2209 Venetian – 1988



### 2209 Venetian - 2019



1561 Boulevard Lorraine- 1988

## 1510 Boulevard Lorraine -1988



### Early Cascade Elementary School – Circa 1988



The school was constructed (where it stands today on Venetian) in 1928 as the new subdivision of Cascade Heights was being built. It was revised in 1935, 1948, and 1970



Originally there was to be a street named Axon, Venetian was to split and become South Venetian

## Cascade Heights 1956

## Campbellton Plaza around 1960