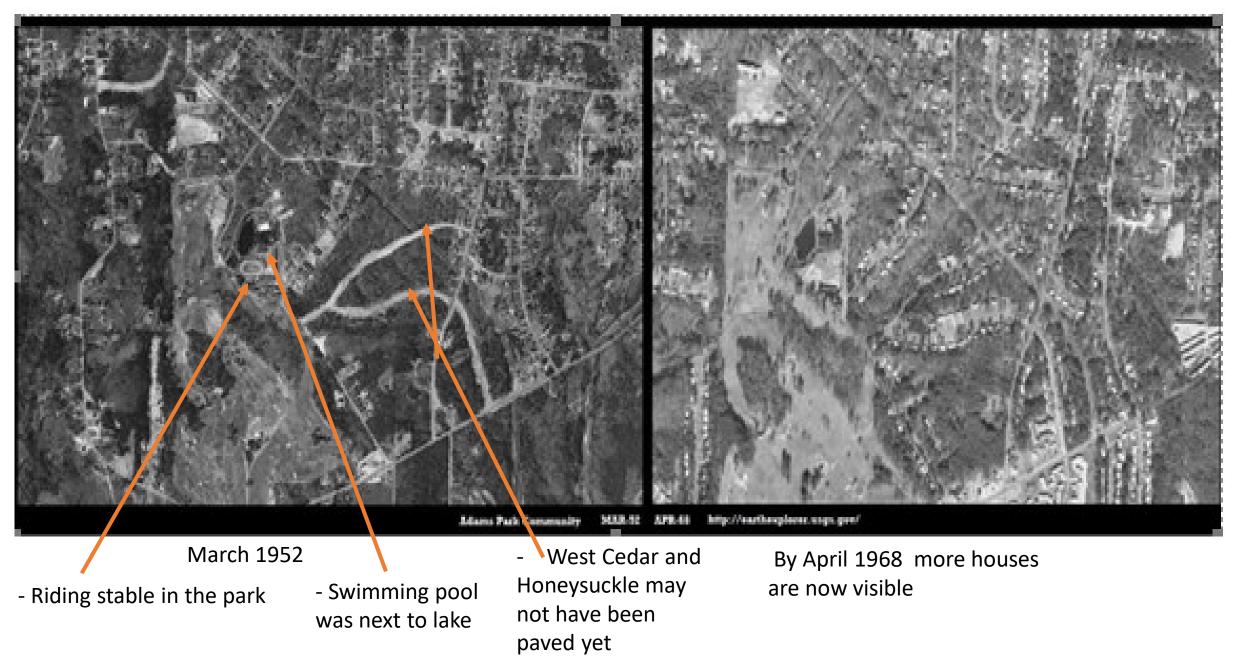

### **Adams Park Community**

### Early Cascade Elementary School – Circa 1988

The school was constructed (where it stands today on Venetian) in 1928 as the new subdivision of Cascade Heights was being built. It was revised in 1935, 1948, and 1970

Originally there was to be a street named Axon, Venetian was to split and become South Venetian

## Cascade Heights 1956

## Campbellton Plaza around 1960