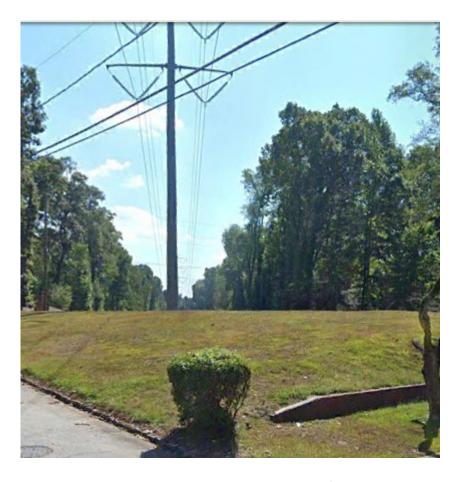

## 2088 West Cedar

2160 Venetian – circa 2004 house torn down. Land became a Georgia Power easement