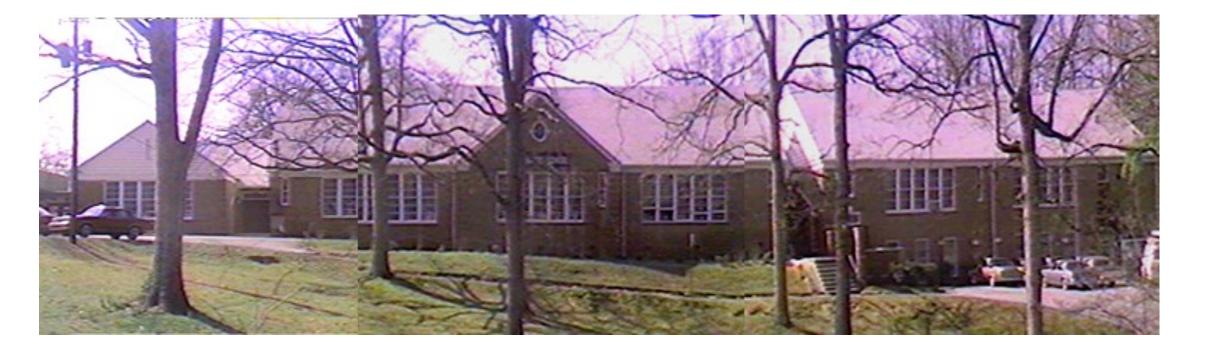

### Early Cascade Elementary School – Circa 1988

The school was constructed (where it stands today on Venetian) in 1928 as the new subdivision of Cascade Heights was being built. It was revised in 1935, 1948, and 1970