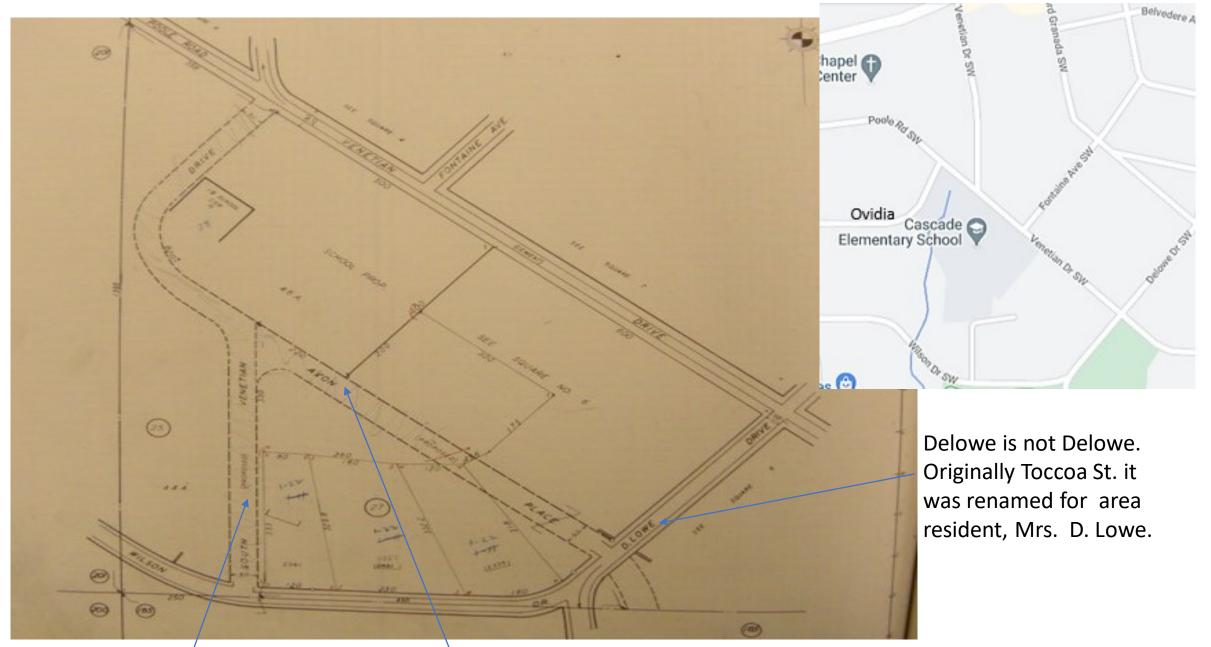

Originally there was to be a street named Axon, Venetian was to split and become South Venetian