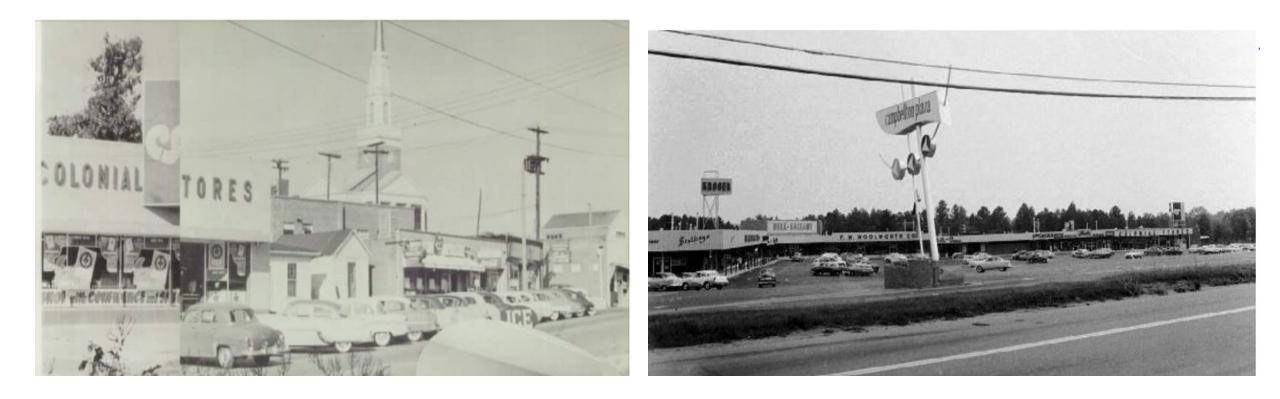

a Georgia Power easement

## 2330 Venetian - 2019





## 2319 Venetian - 2019







2288 Venetian - 1988



1357 Boulevard Lorraine - 19

#### 2198 Venetian – 1988

2019 – Original home torn down and rebuilt circa 2012



### 1367 Boulevard Lorraine - 1988

## 1367 Boulevard Lorraine - 2020



## 2209 Venetian – 1988



### 2209 Venetian - 2019



1561 Boulevard Lorraine- 1988

## 1510 Boulevard Lorraine -1988



### Early Cascade Elementary School – Circa 1988



The school was constructed (where it stands today on Venetian) in 1928 as the new subdivision of Cascade Heights was being built. It was revised in 1935, 1948, and 1970



Originally there was to be a street named Axon, Venetian was to split and become South Venetian

## Cascade Heights 1956

## Campbellton Plaza around 1960